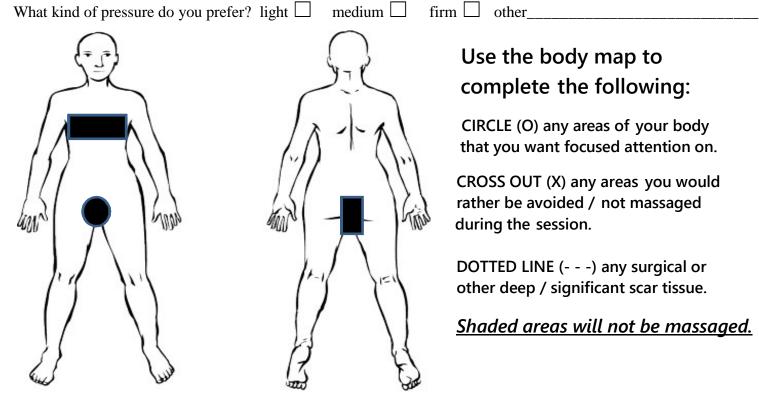

# Use the body map to complete the following:

CIRCLE (O) any areas of your body that you want focused attention on.

CROSS OUT (X) any areas you would rather be avoided / not massaged during the session.

DOTTED LINE (- - -) any surgical or other deep / significant scar tissue.

Shaded areas will not be massaged.